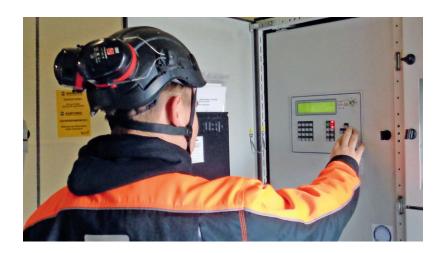

#### **MAINTENANCE**

- // 500 h/12 m/24 m maintenance
- // Electrical and mechanical maintenance
- // According to manufacturer's specifications
- // Recurring inspections

#### **SERVICES**

- // Control of maintenance and repair work
- // Large component exchange
- // Services to individual demands
- // Replacement of small or wearing parts
- // Repairs